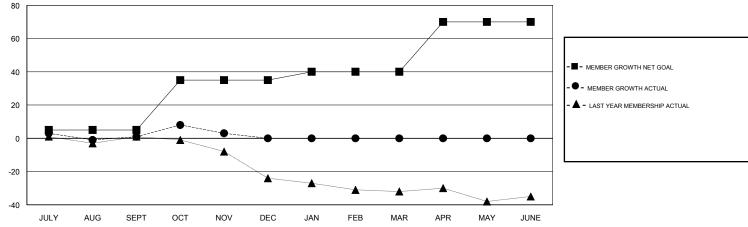

### GOALS AND ACTUAL MEMBERS CUMULATIVE

| DROPPED CLUBS: 0  DROPPED MEMBERS |         | 23 CLUBS OF 44 ADDED 1 OR MORE<br>NEW MEMBERS | GENDER DISTRIBUTION  MALE 972 (71.84%)  FEMALE 381 (28.16%)  Women Percentage Fiscal Year Goal: 30% |     |
|-----------------------------------|---------|-----------------------------------------------|-----------------------------------------------------------------------------------------------------|-----|
| DECEASED                          | 7       | CLICK HERE FOR CUMULATIVE                     | TOTAL FAMILY UNIT MEMBERS                                                                           | 331 |
| CLUB CANCELLED OTHER              | 0<br>42 | MEMBERSHIP DATA                               | FAMILY MEMBERS PAYING HALF                                                                          | 168 |
| TOTAL                             | 49      |                                               | DUES                                                                                                |     |