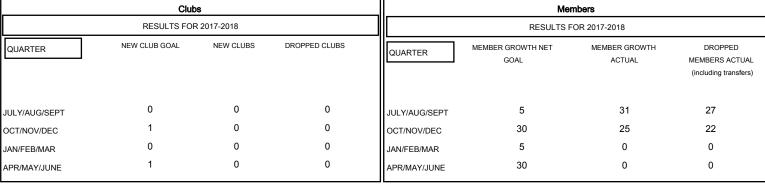

## MONTHLY MEMBERSHIP PROGRESS REPORT

#### District 9 EC

Results as of: 11/30/2017

# GMT: MICHAEL MOLENDA LOCATION IOWA GMT CA Clubs Members



### GOALS AND ACTUAL NEW CLUBS CUMULATIVE



### GOALS AND ACTUAL MEMBERS CUMULATIVE



| DROPPED CLUBS: 0  DROPPED MEMBERS |         | 23 CLUBS OF 44 ADDED 1 OR MORE<br>NEW MEMBERS | GENDER DISTRIBUTION  MALE 972 (71.84%)  FEMALE 381 (28.16%)  Women Percentage Fiscal Year Goal: 30% |     |
|-----------------------------------|---------|-----------------------------------------------|-----------------------------------------------------------------------------------------------------|-----|
| DECEASED                          | 7       | CLICK HERE FOR CUMULATIVE                     | TOTAL FAMILY UNIT MEMBERS                                                                           | 331 |
| CLUB CANCELLED OTHER              | 0<br>42 | MEMBERSHIP DATA                               | FA